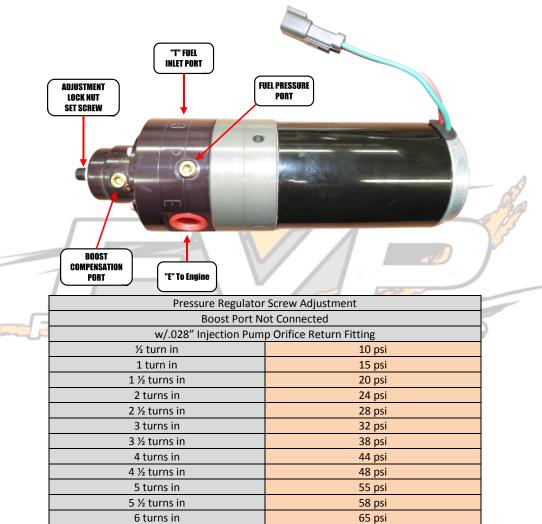

## FSP106 High Pressure Electric Fuel Supply Pump (260 gph) Settings Chart

|                                               | o tarris iri   |                              |    | 05 psi |    |    |    |
|-----------------------------------------------|----------------|------------------------------|----|--------|----|----|----|
| Pressure Regulator Screw Adjustment           |                |                              |    |        |    |    |    |
| Turbo Boost Line Connected To Boost Port      |                |                              |    |        |    |    |    |
| w/.028" Injection Pump Orifice Return Fitting |                |                              |    |        |    |    |    |
| Pump Pr                                       | essure Setting | Boost Pressure (PSI) Applied |    |        |    |    |    |
| (PSI)                                         | ) (0-Boost)    | 10                           | 20 | 30     | 40 | 50 | 60 |
|                                               | 10             | 15                           | 25 | 35     | 45 | 55 | 67 |
|                                               | 15             | 20                           | 25 | 35     | 45 | 55 | 70 |
|                                               | 20             | 28                           | 35 | 45     | 55 | 65 | 75 |
|                                               | 25             | 35                           | 42 | 52     | 62 | 70 | 80 |