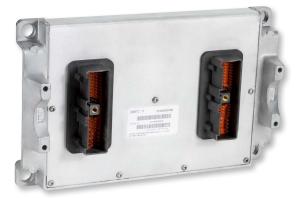

**AP80040** 

**AP80042** 

| AP PART<br>NUMBER<br>Non-Programmed | AP PART<br>NUMBER<br>Pre-Programmed | YEAR RANGE           | APPLICATION                                           | OEM PART NUMBER                             |
|-------------------------------------|-------------------------------------|----------------------|-------------------------------------------------------|---------------------------------------------|
| AP80040                             | AP80043*                            | 1994–2001 (On–Hwy)   | DDEC IV Series 50 / 60<br>6 cyl 8.5L, 11L, 12.7L, 14L | E23519307, R23519307                        |
|                                     |                                     | 1994–Later (Off–Hwy) |                                                       |                                             |
| AP80041                             | AP80044*                            | 1994–2001 (On–Hwy)   | DDEC IV Series 60<br>6 / 8 cyl Updated                | E23519308, R23519308                        |
|                                     |                                     | 1994–Later (Off–Hwy) |                                                       |                                             |
| AP80042                             | AP80045*                            | 2004–2006 (On–Hwy)   | DDEC V Series 60<br>EPA 04 12.7L, 14L                 | E23535990, R23535990,<br>23535798, 23530802 |