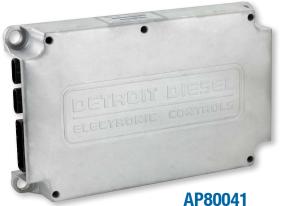

**AP80040** 

**AP80042** 

| AP PART<br>NUMBER<br>Non-Programmed | AP PART<br>NUMBER<br>Pre-Programmed | YEAR RANGE           | APPLICATION                                           | OEM PART NUMBER                             |
|-------------------------------------|-------------------------------------|----------------------|-------------------------------------------------------|---------------------------------------------|
| AP80040                             | AP80043*                            | 1994–2001 (On–Hwy)   | DDEC IV Series 50 / 60<br>6 cyl 8.5L, 11L, 12.7L, 14L | E23519307, R23519307                        |
|                                     |                                     | 1994–Later (Off–Hwy) |                                                       |                                             |
| AP80041                             | AP80044*                            | 1994–2001 (On–Hwy)   | DDEC IV Series 60<br>6 / 8 cyl Updated                | E23519308, R23519308                        |
|                                     |                                     | 1994–Later (Off–Hwy) |                                                       |                                             |
| AP80042                             | AP80045*                            | 2004–2006 (On–Hwy)   | DDEC V Series 60<br>EPA 04 12.7L, 14L                 | E23535990, R23535990,<br>23535798, 23530802 |