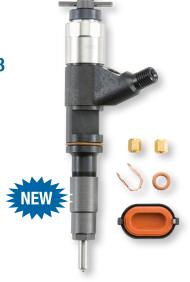

## **Remanufactured Common Rail Injector\***

**OEM Part Numbers:** RE546780, RE533454, RE532216, SE501934, 095000-6880

### Remanufactured Common Rail Injector\*

**OEM Part Numbers:** RE534111, RE533505, SE501933, 095000–7150 **Notes:** 6.8L only.

## Remanufactured Common Rail Injector\*

**OEM Part Numbers:** RE545562, RE543351, SE502671, 095000-0590

**Notes for AP52800 to AP52807:** Packaged with its corresponding trim codes and includes the necessary components needed for installation.