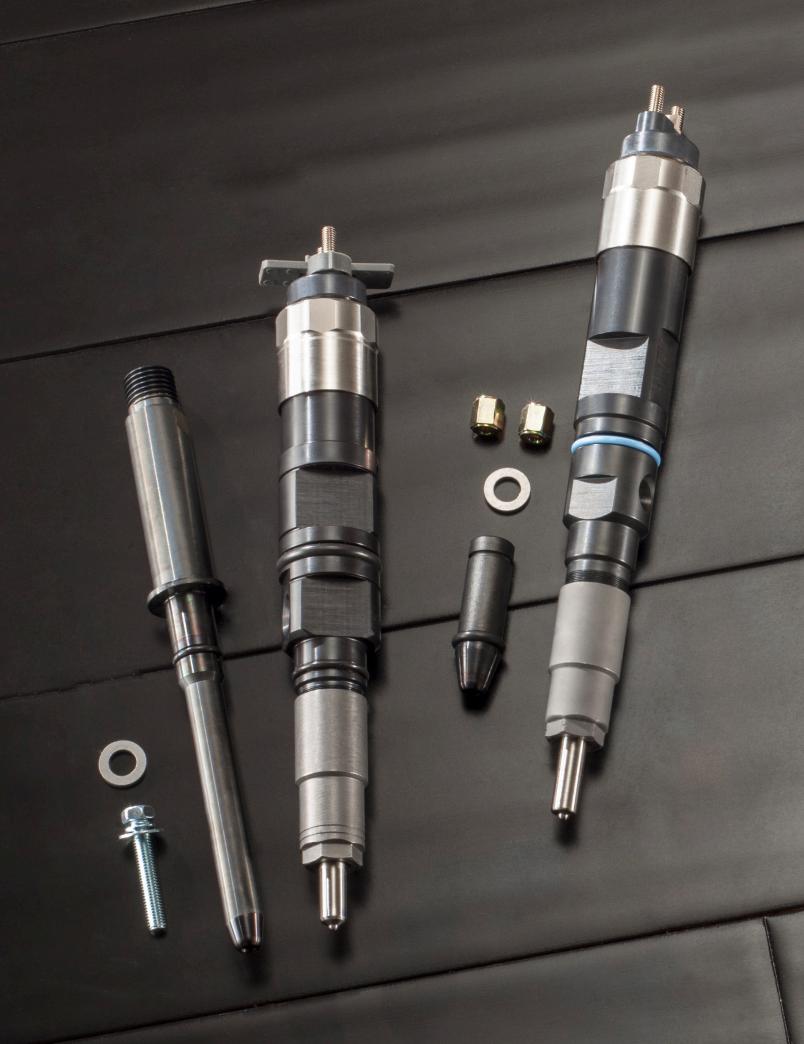

## High-Pressure Common Rail (HPCR)

**AP52800** 

AP52801

**AP52806** 

## Remanufactured Common Rail Injector\*

**OEM Part Numbers:** RE516540, RE519730, RE507860, SE501924, 095000-5050

## Remanufactured Common Rail Injector\*

**OEM Part Numbers:** RE546781, RE524382, RE529118, SE501926, 095000-6490

## Remanufactured Common Rail Injector\*

**OEM Part Numbers:** RE546782, RE529414, RE529117, SE501927, 095000-6500

**AP52802** 

**AP52803** 

## Remanufactured Common Rail Injector\*

**OEM Part Numbers:** RE546784, RE531209, RE530362, SE501925, 095000-6310

### Remanufactured Common Rail Injector\*

**OEM Part Numbers:** RE546783, RE531210, RE530361, SE501928, 095000-6320

Notes for AP52800 to AP52807: Packaged with its corresponding trim codes and includes the necessary components needed for installation.