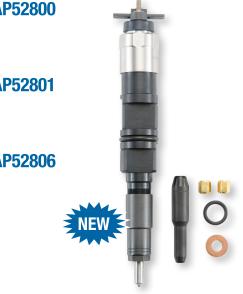

## High-Pressure Common Rail (HPCR)

**AP52800** 

AP52801

**AP52806** 

## Remanufactured Common Rail Injector\*

**OEM Part Numbers:** RE516540, RE519730, RE507860, SE501924, 095000-5050

## Remanufactured Common Rail Injector\*

**OEM Part Numbers:** RE546781, RE524382, RE529118, SE501926, 095000-6490

## Remanufactured Common Rail Injector\*

**OEM Part Numbers:** RE546782, RE529414, RE529117, SE501927, 095000-6500

**AP52802** 

**AP52803** 

## Remanufactured Common Rail Injector\*

**OEM Part Numbers:** RE546784, RE531209, RE530362, SE501925, 095000-6310

### Remanufactured Common Rail Injector\*

**OEM Part Numbers:** RE546783, RE531210, RE530361, SE501928, 095000-6320

Notes for AP52800 to AP52807: Packaged with its corresponding trim codes and includes the necessary components needed for installation.