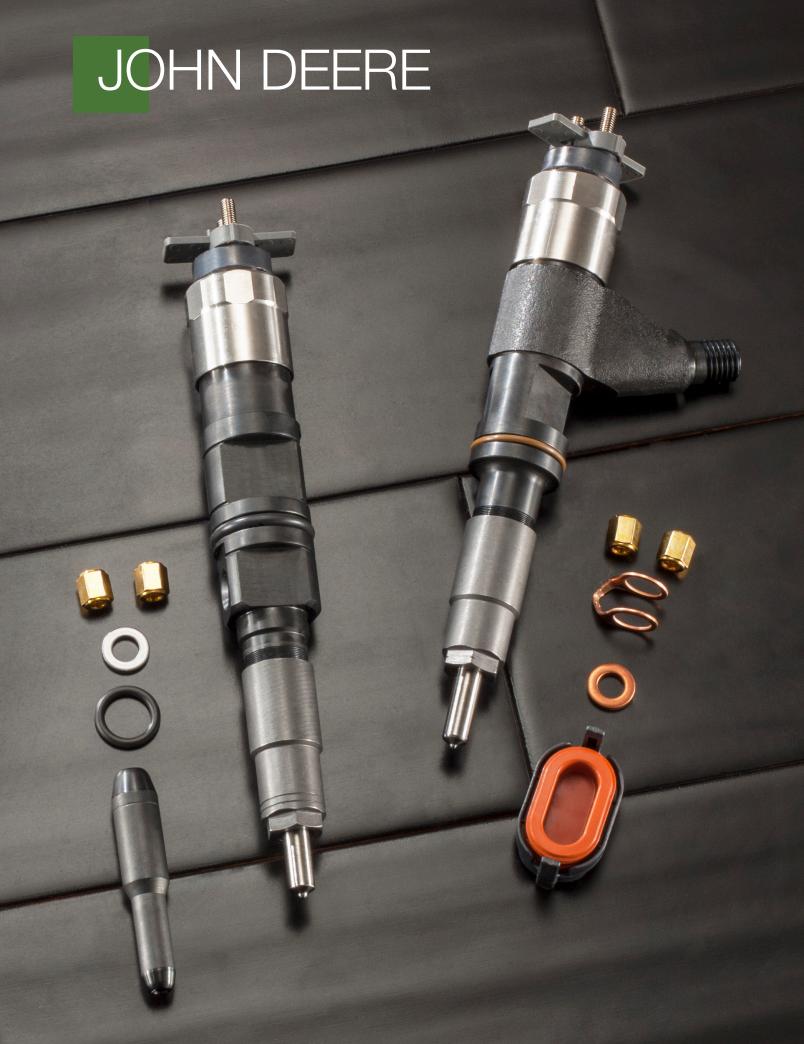

## **Remanufactured Common Rail Injector\***

**OEM Part Numbers:** RE546780, RE533454, RE532216, SE501934, 095000-6880

### Remanufactured Common Rail Injector\*

**OEM Part Numbers:** RE534111, RE533505, SE501933, 095000–7150 **Notes:** 6.8L only.

## Remanufactured Common Rail Injector\*

**OEM Part Numbers:** RE545562, RE543351, SE502671, 095000-0590

**Notes for AP52800 to AP52807:** Packaged with its corresponding trim codes and includes the necessary components needed for installation.